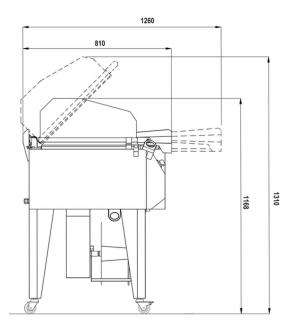

## Technical features:

| Electrical power supply                  | V         | 200/230 1ph      |
|------------------------------------------|-----------|------------------|
| Maximum power installed                  | kW        | 3,15             |
| Hourly output                            | p/h (pph) | 0-300            |
| Available dimensions of the sealing bars | mm        | 540x390          |
| MAX Reel Dimensions (diameter)           | mm        | 250 ø x 600      |
| Work surface height                      | mm        | 925 ( With legs) |
| Machine dimensions with the lid open     | mm        | 1260x810x1310    |
| Machine dimensions with the lid closed   | mm        | 1260x810x1168    |
| Weight (Net/Gross)                       | kg        | 103/127          |