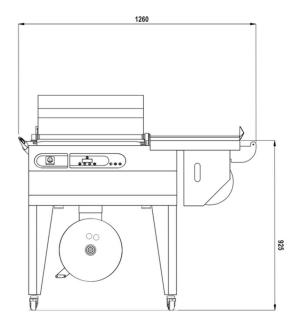

## Technical features:

| Electrical power supply                  | V         | 200/230 1ph      |
|------------------------------------------|-----------|------------------|
| Maximum power installed                  | kW        | 3,15             |
| Hourly output                            | p/h (pph) | 0-300            |
| Available dimensions of the sealing bars | mm        | 540x390          |
| MAX Reel Dimensions (diameter)           | mm        | 250 ø x 600      |
| Work surface height                      | mm        | 925 ( With legs) |
| Machine dimensions with the lid open     | mm        | 1260x810x1310    |
| Machine dimensions with the lid closed   | mm        | 1260x810x1168    |
| Weight (Net/Gross)                       | kg        | 103/127          |