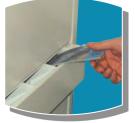

#### Operating

Control of EuroMulti Simple is very easy. At the control panel there are steel buttons that enable opening of the drawers. Each button opens only one drawer. Opening of certain drawer is activated by pressing of relevant button. The unit is activated by grade "A" lock.

### Opening modes

In standard mode, drawers are opened automatically when time delay elapses. In a special mode security unit beeps when time delay elapsed but drawer remains closed. Drawer will be opened by pressing relevant button again.