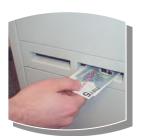

#### EuroMulti Simple units are mainly used for

- · Cash deposit/dispense
- Cash exchange

#### Operating

Control of EuroMulti Simple is very easy. At the control panel there are steel buttons that enable opening of the drawers. Each button opens only one drawer. Opening of certain drawer is activated by pressing of relevant button. The unit is activated by grade "A" lock.