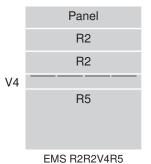

#### Drawer combinations

Fixed deposit EMS R2R2P4R5

Extensible deposit EMS R2R2V4R5