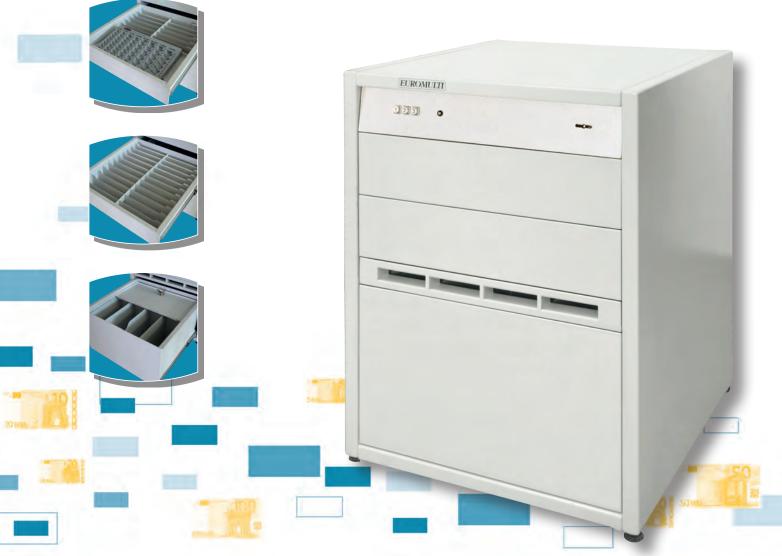

EuroMulti Simple units consist of two main parts – steel box and drawer modules. The front panels of drawers are reinforced with 6 mm thick steel sheets. There are 2 standard models of EuroMulti Simple – 3 drawer versions with fixed or extensible deposit slot.

#### **Features**

- Tested construction and grade "A" lock
- · Fixed or extensible deposit slot
- Time delay for each drawer from 0 to 100 min
- Automatic or confirmed opening of all drawers
- · Silent alarm activation and blocking system
- Alarm output NO/NC
- ISO 9001 quality management