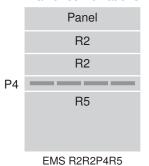

#### Drawer combinations

Fixed deposit EMS R2R2P4R5

Extensible deposit EMS R2R2V4R5