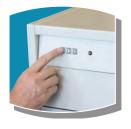

#### Operating

Control of EuroMulti Simple is very easy. At the control panel there are steel buttons that enable opening of the drawers. Each button opens only one drawer. Opening of certain drawer is activated by pressing of relevant button. The unit is activated by grade "A" lock.